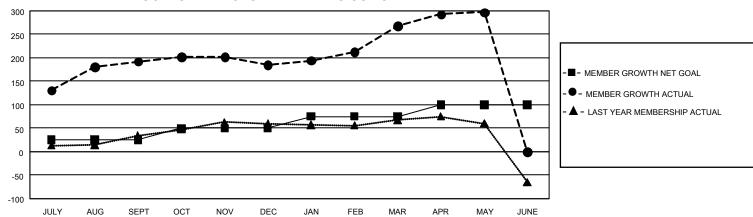

## GOALS AND ACTUAL MEMBERS CUMULATIVE

| DROPPED CLUBS: 0 |     | 86 CLUBS OF 104 ADDED 1 OR<br>MORE NEW MEMBERS | GENDER DISTRIBUTION                |                |  |
|------------------|-----|------------------------------------------------|------------------------------------|----------------|--|
|                  |     |                                                | MALE                               | 1,672 (69.15%) |  |
|                  |     |                                                | FEMALE                             | 746 (30.85%)   |  |
| DROPPED MEMBERS  |     |                                                | NON BINARY                         | 0 (0.00%)      |  |
| DECEASED         | 8   |                                                | PREFER NOT TO ANSWER               | 0 (0.00%)      |  |
| CLUB CANCELLED   | 0   |                                                | TOTAL FAMILY UNIT MEMBERS          | 81             |  |
| OTHER            | 182 | CLICK HERE FOR                                 | TO THE TARMET OF THE MEMBERS       |                |  |
| TOTAL            | 190 | CUMULATIVE MEMBERSHIP DATA                     | FAMILY MEMBERS PAYING HALF DUES 45 |                |  |

## GMT Constitutional Area 5 - C, Group E

REPORT DOES NOT INCLUDE CLUBS IN UNDISTRICTED AREAS.

| Clubs                 |               |           |               | Members               |                         |                         |                                              |
|-----------------------|---------------|-----------|---------------|-----------------------|-------------------------|-------------------------|----------------------------------------------|
| RESULTS FOR 2021-2022 |               |           |               | RESULTS FOR 2021-2022 |                         |                         |                                              |
| QUARTER               | NEW CLUB GOAL | NEW CLUBS | DROPPED CLUBS | QUARTER MEN           | MBER GROWTH NET<br>GOAL | MEMBER GROWTH<br>ACTUAL | DROPPED MEMBERS ACTUAL (including transfers) |
| JULY/AUG/SEPT         | 3             | 5         | 0             | JULY/AUG/SEPT         | 25                      | 325                     | 119                                          |
| OCT/NOV/DEC           | 3             | 0         | 0             | OCT/NOV/DEC           | 25                      | 37                      | 41                                           |
| JAN/FEB/MAR           | 3             | 3         | 0             | JAN/FEB/MAR           | 25                      | 107                     | 19                                           |
| APR/MAY/JUNE          | 3             | 1         | 0             | APR/MAY/JUNE          | 25                      | 40                      | 11                                           |