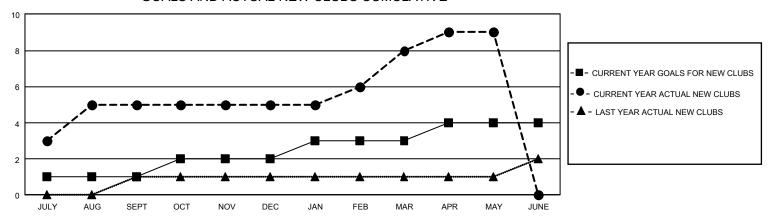

## GOALS AND ACTUAL NEW CLUBS CUMULATIVE

## GMT Constitutional Area 5 - C, Group E

REPORT DOES NOT INCLUDE CLUBS IN UNDISTRICTED AREAS.

| Clubs                 |               |           |               | Members               |                         |                         |                                              |
|-----------------------|---------------|-----------|---------------|-----------------------|-------------------------|-------------------------|----------------------------------------------|
| RESULTS FOR 2021-2022 |               |           |               | RESULTS FOR 2021-2022 |                         |                         |                                              |
| QUARTER               | NEW CLUB GOAL | NEW CLUBS | DROPPED CLUBS | QUARTER MEN           | MBER GROWTH NET<br>GOAL | MEMBER GROWTH<br>ACTUAL | DROPPED MEMBERS ACTUAL (including transfers) |
| JULY/AUG/SEPT         | 3             | 5         | 0             | JULY/AUG/SEPT         | 25                      | 325                     | 119                                          |
| OCT/NOV/DEC           | 3             | 0         | 0             | OCT/NOV/DEC           | 25                      | 37                      | 41                                           |
| JAN/FEB/MAR           | 3             | 3         | 0             | JAN/FEB/MAR           | 25                      | 107                     | 19                                           |
| APR/MAY/JUNE          | 3             | 1         | 0             | APR/MAY/JUNE          | 25                      | 40                      | 11                                           |